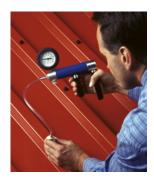

# NEW Vacu-tester

## 1 handpump with manometer and

tube

## Application range

> For seal testing of screw and rivet connections on roofs and walls

## Properties

> For screw and rivet connections on smooth airtight surfaces

## Advantages

- > Easy to handle
- > Quick and accurate seal-testing of connections
- > Minimal technical effort