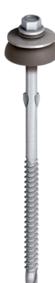

# Self-drilling screw JT4-FZ-6.5

### **Properties**

- > A2 stainless steel
- > Pre-assembled FZD sealing washer
- > A2 stainless steel washer
- > Screw wings save additional drilling into the corrugated slabs
- > Reduced forcing tension