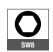

# Self-drilling screw JT4-FZ-6.5



### **Application range**

> Fastening corrugated fibre cement sheets to timber substructures

### **Properties**

- > A2 stainless steel
- > Pre-assembled FZD sealing washer
- > A2 stainless steel washer
- > Screw wings save additional drilling into the corrugated slabs
- > Reduced forcing tension

### Note

For the dimensioning and the use of fastening elements, please observe the application instructions given by the manufacturers of the corrugated fibre cement sheets as well as the national approvals.

## **Applications**



### **Technical specifications**







### Certifications



# Socket wrench insert SW8

130



3515675400

**Product online** 



4061245016061

### Price/100 Length Thread length PU Article number Order description [mm] [mm] [pieces] [EUR]

100

66

# **Cross references**

Cordless screwdriver ASCS 6.3 Long screw support SH2 JT4-FZ-6.5x130 FZD

JT4-FZ-6.5x130 FZD