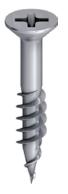

# Window screw type S/Tg

**Cross references** 

Bit cross recess H2

#### Application range

> Fixing gear rack and baffle gear

### Properties

plastic.

- > Non-threaded area minimizes the friction at the joint of gear rack/baffle gear
- > Non-threaded area ensures permanent easy opening and closing of the window
- > Case-hardened steel
- > Double-start thread with partial thread
- > EJOSEAL is an inorganic, transparent sealant, to significantly increase the corrosion and heat resistance of fastening elements with zinc or zinc alloy coatings. EJOSEAL does not contain wax and is ideally suitable for direct fastening into