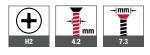

# Window screw type S/Tg

**Cross references** 

Bit cross recess H2

## **Technical specifications**

#### **Product online**

| Order description        | Length<br>[mm] | PU<br>[pieces] | Price/100<br>[EUR] | Article number | EAN           |
|--------------------------|----------------|----------------|--------------------|----------------|---------------|
| EJOSEAL                  |                |                |                    |                |               |
| Window screw S/Tg 4.2x25 | 25             | 1000           |                    | 2232325607     | 4061245044743 |