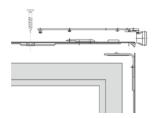

# Window screw type S/Tg



**Cross references** 

Bit cross recess H2

#### Application range

> Fixing gear rack and baffle gear

### Properties

plastic.

- > Non-threaded area minimizes the friction at the joint of gear rack/baffle gear
- > Non-threaded area ensures permanent easy opening and closing of the window
- > Case-hardened steel
- > Double-start thread with partial thread
- > EJOSEAL is an inorganic, transparent sealant, to significantly increase the corrosion and heat resistance of fastening elements with zinc or zinc alloy coatings. EJOSEAL does not contain wax and is ideally suitable for direct fastening into

## **Technical specifications**





#### **Product online**



| Order description        | Length<br>[mm] | PU<br>[pieces] | Price/100<br>[EUR] | Article number | EAN           |
|--------------------------|----------------|----------------|--------------------|----------------|---------------|
| EJOSEAL                  |                |                |                    |                |               |
| Window screw S/Tg 4.2x25 | 25             | 1000           |                    | 2232325607     | 4061245044743 |