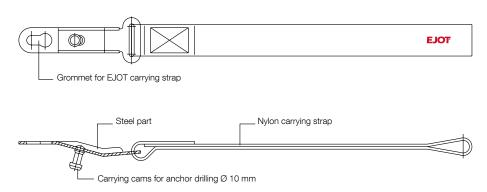

## **Application range**

- > For carrying window elements
- > Can also be used in combination with EJOT window carrying strap screw
- > Carrying cams of the EJOT carrying strap are inserted into the anchor hole  $\varnothing$  10 mm
- > Grommet is placed on the EJOT carrying strap screw
- > Fastening in the anchor hole Ø 10 mm

### **Properties**

- > Bearing load of carrying cams with anchor hole 10 mm max. 80 kg
- > Bearing load with carrying strap screw max. 320 kg
- > Nylon carrying strap